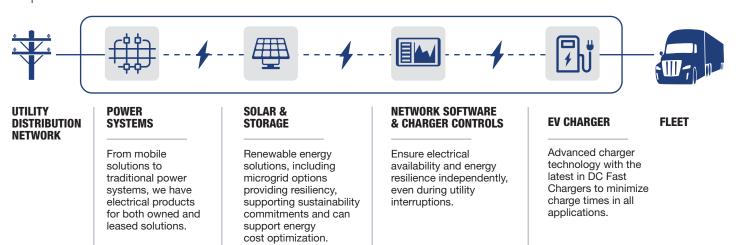

## **1** Understanding EV Infrastructure

## **2** Getting EV Ready is a Step-By-Step Process

OPTIONAL SOLUTION

There's more to EV infrastructure than just installing a charging station. Following a proven process allows for identification of the most economical and scalable deployment strategy for your business.